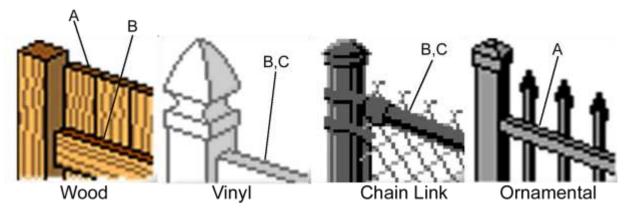

## <u>Instructions</u>

MIDE Hooks & Hangers come in sizes to fit different widths of fence and railing.

<u>Sizes:</u> <u>Fence Types (general guide):</u>

3/4 inch to 1-1/8 inch (A) Wood picket, residential Aluminum

1-1/4 inch to 1-5/8 inch (B) Wood with 2x4 framing, Vinyl, Chain Link, Commercial Aluminum

1-3/4 inch to 2-1/8 inch (C) Wood up to 2-1/8 inch, Vinyl, Chain link

## Sample fence placements & typical widths: